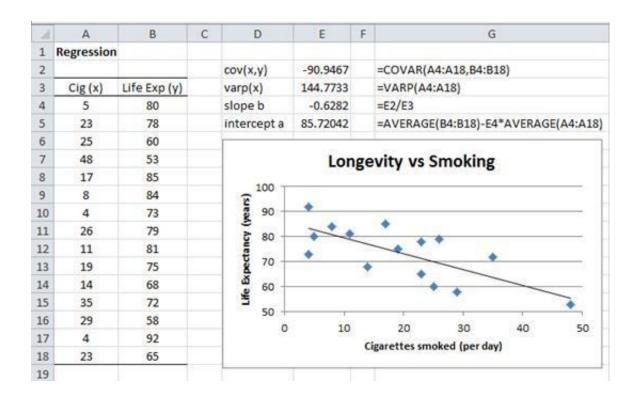

The slope is the vertical distance divided by the horizontal distance between any two points on the line, which is the rate of change along the regression line.